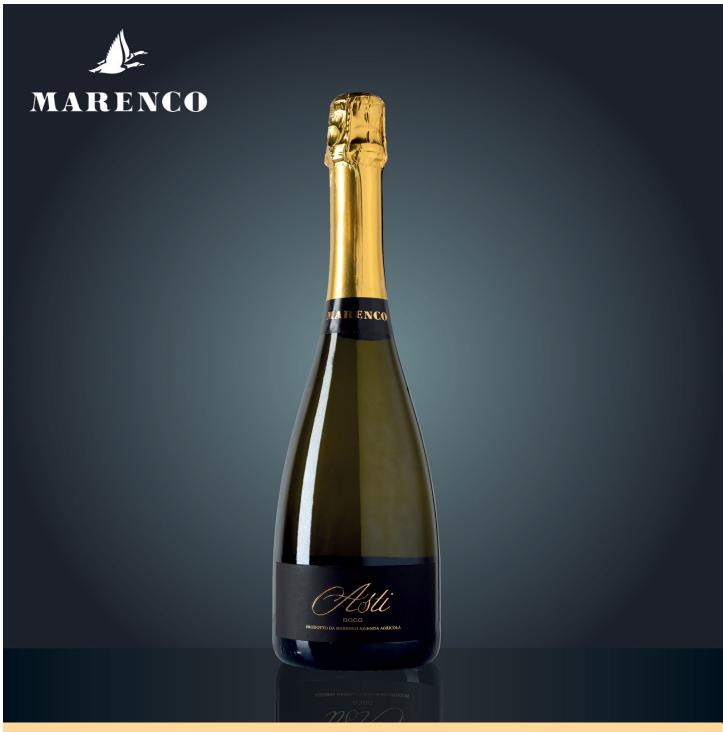

## ASTI ASTI DOCG

| GRAPES                | 100% Moscato Bianco.                                                                                                                                                                                                                                                                                                                    |
|-----------------------|-----------------------------------------------------------------------------------------------------------------------------------------------------------------------------------------------------------------------------------------------------------------------------------------------------------------------------------------|
| ORIGIN                | Marenco vineyards in Strevi.                                                                                                                                                                                                                                                                                                            |
| WINE MAKING           | After crushing and de-stemming the juice is kept in refrigerated tanks. At the time of fermentation it is placed in pressurized tanks until reaching 7° alcohol. Fermentation is arrested by lowering the temperature. The wine stays with yeasts for about 3 months to gain strucutre and complexity. Then it is filtered and bottled. |
| TASTING NOTES         | Pale yellow in color, with fine and elegant perlage, pleasant fruity and intense aroma that expresses the elegance of orange blossom, apples and peaches, typical of the Moscato grape.  Sweet, aromatic and delicate flavour.                                                                                                          |
| PAIRINGS              | Thanks to its low alcol level and delicate creamy taste it's a perfect aperitivo. It's also the perfect wine for celebrations, and can be paired with Dessert.                                                                                                                                                                          |
| SERVING<br>SUGGESTION | Open and serve at 6-8°C                                                                                                                                                                                                                                                                                                                 |
| TECHNICAL INFO        | Alcohol 6,5% by vol - Contains sulphites.                                                                                                                                                                                                                                                                                               |
|                       |                                                                                                                                                                                                                                                                                                                                         |

ASTI ASTI DOCG