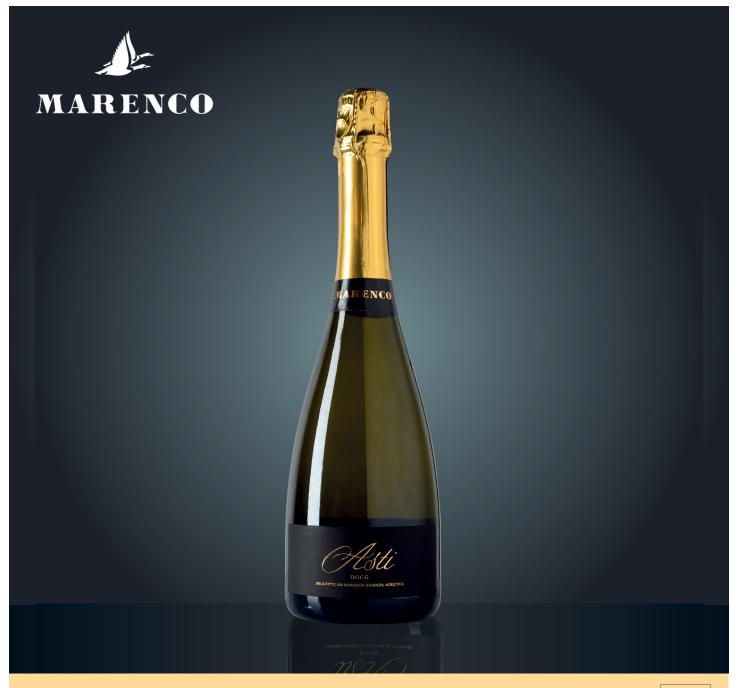

## ASTI ASTI DOCG

| GRAPES                | 100% Moscato Bianco.                                                                                                                                                                                                                                                                                                                    |
|-----------------------|-----------------------------------------------------------------------------------------------------------------------------------------------------------------------------------------------------------------------------------------------------------------------------------------------------------------------------------------|
| ORIGIN                | Marenco vineyards in Strevi.                                                                                                                                                                                                                                                                                                            |
| WINE MAKING           | After crushing and de-stemming the juice is kept in refrigerated tanks. At the time of fermentation it is placed in pressurized tanks until reaching 7° alcohol. Fermentation is arrested by lowering the temperature. The wine stays with yeasts for about 3 months to gain strucutre and complexity. Then it is filtered and bottled. |
| TASTING NOTES         | Pale yellow in color, with fine and elegant perlage, pleasant fruity and intense aroma that expresses the elegance of orange blossom, apples and peaches, typical of the Moscato grape.  Sweet, aromatic and delicate flavour.                                                                                                          |
| PAIRINGS              | Thanks to its low alcol level and delicate creamy taste it's a perfect aperitivo. It's also the perfect wine for celebrations, and can be paired with Dessert.                                                                                                                                                                          |
| SERVING<br>SUGGESTION | Open and serve at 6-8°C                                                                                                                                                                                                                                                                                                                 |
| TECHNICAL INFO        | Alcohol 6,5% by vol - Contains sulphites.                                                                                                                                                                                                                                                                                               |
|                       |                                                                                                                                                                                                                                                                                                                                         |

ASTI ASTI DOCG